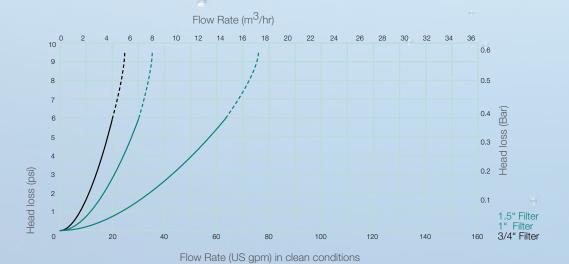

#### 1.5" Filter dimensions

| Model   | Description               | Max Flow rate | Filter screen size |        | Pression max. |     | Inlet/<br>Outlet pipe | Purge outlet |
|---------|---------------------------|---------------|--------------------|--------|---------------|-----|-----------------------|--------------|
|         |                           | m3h           | Mesh               | Micron | psi           | bar | connection            |              |
| 017004  | TIIC 3/4" 105 Micron      | 5.68          | 140                | 105    | 100           | 7   | 3/4"                  | 1/2"         |
| 017008B | TIIC 1" 105 Micron BSP    | 8.86          | 140                | 105    | 100           | 7   | 1"                    | 1/2"         |
| 017011B | TIIC 1.5" 105 Micron BSP  | 17.72         | 140                | 105    | 100           | 7   | 1.5"                  | 3/4"         |
| 015700B | TIIC 2" 105 Micron Flange | 34            | 140                | 105    | 100           | 7   | 2"                    | 3/4"         |
| 012610  | Cartridge TIIC 3/4"-1"    |               | 140                | 105    |               |     |                       |              |
| 012613  | Cartridge TIIC 1.5"       |               | 140                | 105    |               |     |                       |              |
| 012612  | TIIC 3/4 & 1" Sunshield   |               |                    |        |               |     |                       |              |
| 012615  | TIIC 1.5" Sunshield       |               |                    |        |               |     |                       |              |