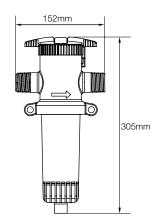

# Twist Cean

## Inline Water Filters

The Twist II Clean filters have many unique and patented features and benefits placing them in a class of their own.

- Simple 1/4" turn operation
- Filter element flushes completely clean in less than 20 seconds
- No need to turn off water to clean (eliminates air in system)
- Rugged design installs indoors or outdoors
- Stainless steel filter element lasts for years
- Never buy filter cartridges again!

#### **Patented Reverse Flushing Action**

When the top handle is turned, three events take place:

- 1 Flow direction is changed to inside-out
- 2 The filter element is lifted to open the bottom flush port
- An inside-out backwash occurs, and the filter element is cleaned





### **Technical Specifications**



1" & 3/4" Filter dimensions



#### 1.5" Filter dimensions



| Model   | Description               | Max Flow rate | Filter screen size |        | Pression max. |     | Inlet/<br>Outlet pipe | Purge outlet |
|---------|---------------------------|---------------|--------------------|--------|---------------|-----|-----------------------|--------------|
|         |                           | m3h           | Mesh               | Micron | psi           | bar | connection            |              |
| 017004  | TIIC 3/4" 105 Micron      | 5.68          | 140                | 105    | 100           | 7   | 3/4"                  | 1/2"         |
| 017008B | TIIC 1" 105 Micron BSP    | 8.86          | 140                | 105    | 100           | 7   | 1"                    | 1/2"         |
| 017011B | TIIC 1.5" 105 Micron