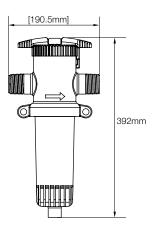

Water Filters

The Twist II Clean filters have many unique and patented features and benefits placing them in a class of their own.

- Simple 1/4" turn operation
- Filter element flushes completely clean in less than 20 seconds
- No need to turn off water to clean (eliminates air in system)
- Rugged design installs indoors or outdoors
- Stainless steel filter element lasts for years
- Never buy filter cartridges again!

#### **Patented Reverse Flushing Action**

When the top handle is turned, three events take place:

- 1 Flow direction is changed to inside-out
- 2 The filter element is lifted to open the bottom flush port
- An inside-out backwash occurs, and the filter element is cleaned





### **Technical Specifications**



1" & 3/4" Filter dimensions



#### 1.5" Filter dimensions



| Model   | Description               | Max Flow rate | Filter screen size |        | Pression max. |     | Inlet/<br>Outlet pipe | Purge outlet |
|---------|---------------------------|---------------|--------------------|--------|---------------|-----|-----------------------|--------------|
|         |                           | m3h           | Mesh               | Micron | psi           | bar | connection            |              |
| 017004  | TIIC 3/4" 105 Micron      | 5.68          | 140                | 105    | 100           | 7   | 3/4"                  | 1/2"         |
| 017008B | TIIC 1" 105 Micron BSP    | 8.86          | 140                | 105    | 100           | 7   | 1"                    | 1/2"         |
| 017011B | TIIC 1.5" 105 Micron BSP  | 17.72         | 140