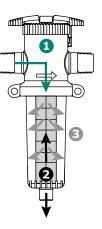

#### **Patented Reverse Flushing Action**

When the top handle is turned, three events take place:

- 1 Flow direction is changed to inside-out
- 2 The filter element is lifted to open the bottom flush port
- An inside-out backwash occurs, and the filter element is cleaned